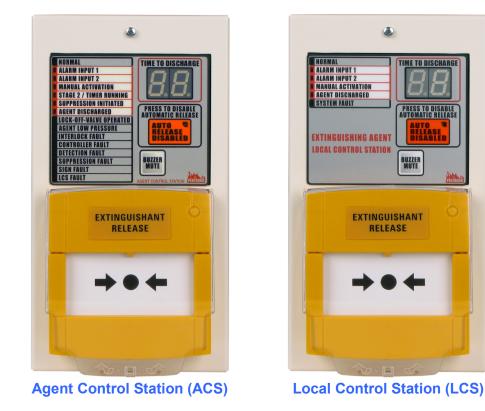

The Agent Control Station (ACS) provides comprehensive access to system controls and detailed status information, suitable for Agent control of the system.

The Local Control Station (LCS) provides full access to the Extinguishing Agent Release system, including the **Auto Release Disable** control, with reduced access to status information. It is suitable for local staff monitoring and responding to the Extinguishing Agent Release system.

#### Features:

- » Time to Discharge display
- » Auto-Release Disabled button / LED
- » Buzzer Mute Button with Lamp Test
- » Agent Control Station (ACS): comprehensive (15) system indicator LEDs
- » Local Control Station (LCS): concise (6) System Indicator LEDs
- » Six system indicator LEDs
- » 'Auto Release Disabled' LED
- » Integral Yellow 'Extinguishing Release' Manual Call-Point with frangible element
- » Flush and Surface Mount enclosure options
- » Up to 9 Control Stations (ACS/LCS) can be connected to a single Extinguishing Agent Release Controller