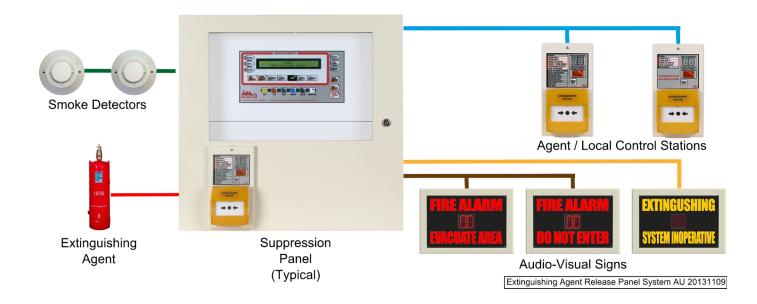

### **Product Overview:**

Pertronic Industries offer a full range of products that provide cost effective yet powerful and flexible solutions for the extinguishing agent industry.

The Pertronic **Agent Control Station** and **Local Control Station** have been designed to meet the requirements of AS ISO14520.0-2009. They provide intuitive indication and control, with a highly visible **Time to Discharge** display to complement the Extinguishing Agent Release system.

## **Extinguishing Agent Release System:**

111 x 201 x 70 W x H x D mm (includes MCP) -5 °C to 45 °C 10 % to 95 % RH, Non-Condensing 20 VDC to 30 VDC 7 mA Quiescent @ 24 VDC 7 mA Alarm Stage I 18 mA Alarm Stage II 24 VDC, Nominal polyfuse protected @ 1.85 A RS485 A / B Connect to Next LCS or end of line (EOL)