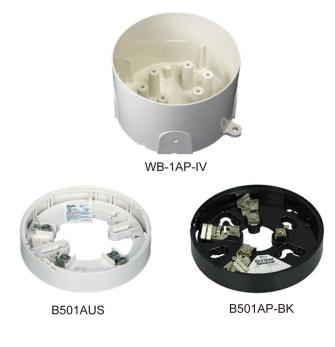

B501AUS detector base: B501AP base: WB-1AP base enclosure: For AA detectors and LASS series alarm devices For detectors, sounders and strobes For humid environments

### **Products:**

| <b>B501AUS / B501AUS-W</b><br>The <b>B501AUS</b> series are plug-in bases for analogue addressable detectors and LASS series alarm devices. (Not for WST-strobes, WSS-sounder strobes, BSO-sounders, and BSS-sounder strobes.)<br>B501AUS: Ivory<br>B501AUS-W: White                                                                                    |
|---------------------------------------------------------------------------------------------------------------------------------------------------------------------------------------------------------------------------------------------------------------------------------------------------------------------------------------------------------|
| <b>B501AP-IV / B501AP-BK</b><br>The <b>B501AP</b> series are plug-in bases for analogue addressable detectors and loop devices. These bases are deeper than the standard B501AUS, to suit devices such as the WST-strobes, WSS-sounder strobes, BSO-sounders, and BSS-sounder strobes.<br>B501AP-IV: lvory<br>B501AP-BK: Black<br>B501AP-PW: Pure White |
| WB-1AP-IV<br>WB-1AP-IV is sensor base enclosure for humid environments where<br>excessive humidity can cause nuisance alarms. The enclosure reduces<br>the effect of condensation on the sensor. The enclosure is designed to<br>accommodate 18.6 mm conduit.<br>Two mounting options are available: Surface mounting and Pendant<br>mounting.          |