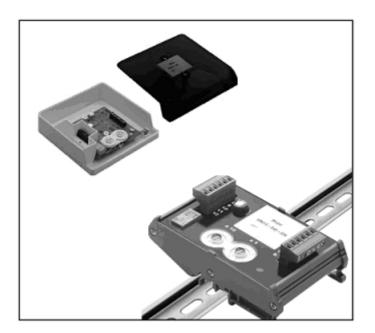

#### **Product Overview:**

The M201E-240 **Addressable 240V Switching Module** is a loop-powered device controlling an unsupervised double pole (one normally open, one normally closed) output suitable for managing 240VAC loads. The output relay is a bistable device, latching in the on or off state on command from the control panel. The module is supplied in a wall mounting box as standard with a grounding terminal provided.

The M201E-240-DIN has the same features and capabilities as the M201E-240 but is designed to mount directly on to a standard 35mm 'Top Hat' DIN rail. The module is supplied unboxed for installation in a suitable enclosure.

Each module has built-in short circuit protection for the communication loop; however, to increase application flexibility, the isolators can be selected/ deselected on an individual module basis.

To help technicians in the maintenance and fault-finding process, both the LEDs and the switches can be viewed without having to remove the cover of the surface mounting box. The LEDs, being multi-colour, provide diagnostic information regarding the status of each individual input/output.

For each of installation, testing and maintenance, the field wiring terminals are of plug-in design.