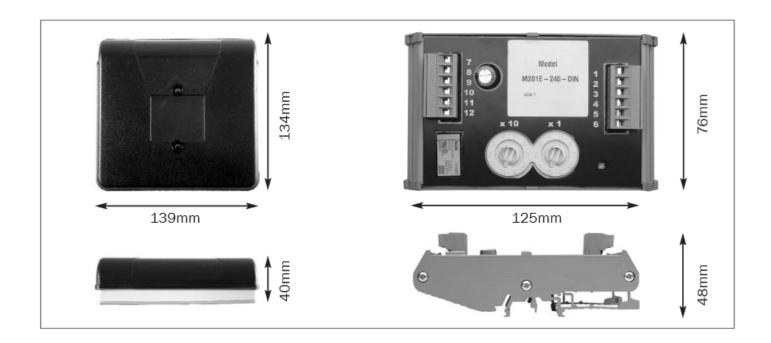

## **Specifications:**

M201E-240 **Dimensions** 40 x 134 x 139  $H \times L \times W mm$ Weight 195 g M201E-240-DIN Dimensions 48 x 125 x 76 HxLxW mm **»** Weight 140 g **» Cable Termination** 0.5 to 2.5 mm<sup>2</sup> Application Temperature Range -20°C to 60°C **>>** Relative Humidity 10 to 95% RH, Non-condensing Ingress Protection Rating IP24D Operating Voltage Range 15 to 30 VDC 275 µA, no communications **»** 