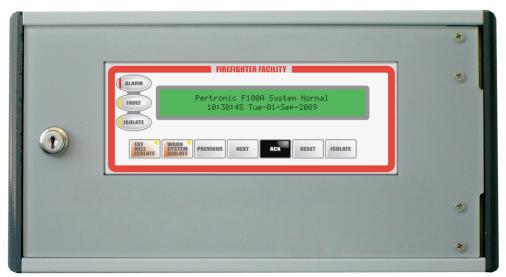

# **F100A AUS LCD Full Function Mimic**

### **Product Overview:**

The Pertronic F100A LCD Mimic allows remote display of messages from a F100A panel.

The Pertronic F100A LCD Mimic can perform all the keyboard-display functions of the F100A panel, except programming of the panel, from a remote location.

#### **Features:**

- » Sleek, low-profile design
- » 2 line, 40 character, alpha-numeric LCD display
- » Backlit LCD Display in 'Alarm' or Fault' Condition
- » Three LEDs to indicate 'Fire', 'Fault' and 'Isolate' status
- » Local buzzer with extension buzzer output
- » Low Power consumption
- » 'Warning System Isolate' switch: cancels the warning system circuits
- » 'External Bell Isolate' switch: cancels the external bell circuit
- » 'Warning System On' switch: operates the warning system circuits
- » 'Previous' switch: used to navigate forwards through alarm queues and logs
- » 'Next' switch: used to navigate backwards through alarm queues and logs
- » 'ACK' switch: acknowledges individual alarms
- » 'Reset' switch: resets individual alarms after alarm activation
- "Isolate' switch: used to isolate and de-isolate loop devices or zones
- » Full Menu controls with Door Holder Isolate, ACF Isolate, Walk Test and Lamp Test dedicated switches with individual LED indication