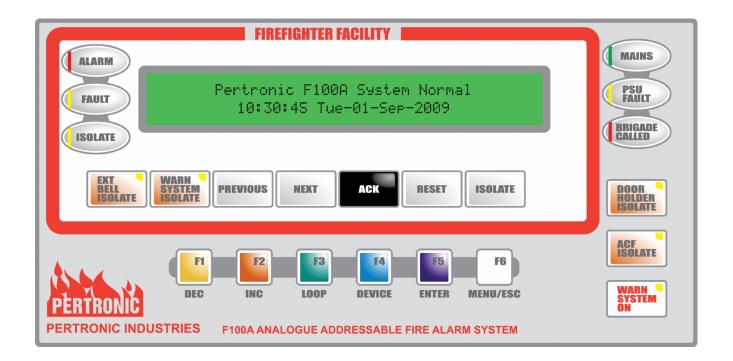

# **F100A AUS LCD Full Function Mimic**

### **Product Overview:**

The Pertronic F100A LCD Mimic allows remote display of messages from a F100A panel.

The Pertronic F100A LCD Mimic can perform all the keyboard-display functions of the F100A panel, except programming of the panel, from a remote location.

#### **Features:**

- » Sleek, low-profile design
- » 2 line, 40 character, alpha-numeric LCD display
- » Backlit LCD Display in 'Alarm' or Fault' Condition
- » Three LEDs to indicate 'Fire', 'Fault' and 'Isolate' status
- » Local buzzer with extension buzzer output
- » Low Power consumption
- » 'Warning System Isolate' switch: cancels the warning system circuits
- » 'External Bell Isolate' switch: cancels the external bell circuit
- » 'Warning System On' switch: operates the warning system circuits
- » 'Previous' switch: used to navigate forwards through alarm queues and logs
- » 'Next' switch: used to navigate backwards through alarm queues and logs
- » 'ACK' switch: acknowledges individual alarms
- » 'Reset' switch: resets individual alarms after alarm activation
- "Isolate' switch: used to isolate and de-isolate loop devices or zones
- » Full Menu controls with Door Holder Isolate, ACF Isolate, Walk Test and Lamp Test dedicated switches with individual LED indication