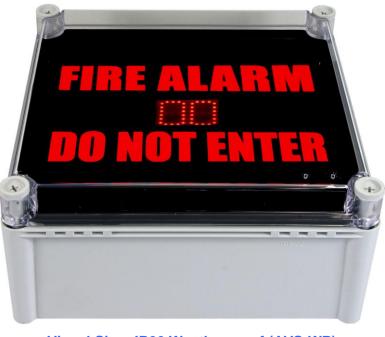

The Visual Sign supports 2-wire, 3-wire, or 4-wire standard connections.

Configuration DIP switches provide tone control for each of two stages.

Visual Sign, IP66 Weatherproof (AVS-WP), fitted with optional Countdown display and Red fascia (AVDC-FADNE-R)