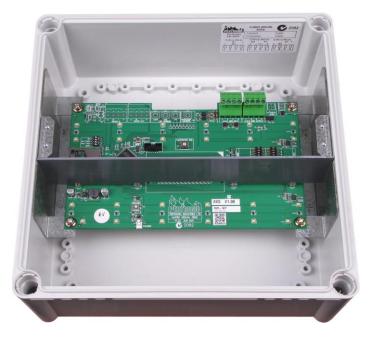

### **Internal View:**

280 x 280 x 135 ABS, Light Grey 2.0 kg

- 0.5 mm<sup>2</sup> to 2.5 mm<sup>2</sup>
- -10 °C to 70°C
- 10 % to 93% RH, non-condensing
- 2-wire, 3-wire or 4-wire
- 20 Vdc to 30 Vdc
- ≤ 0.5 V in 2-wire mode
- 38 mA to 130 mA
- Up to 90 seconds 8 operational combinations