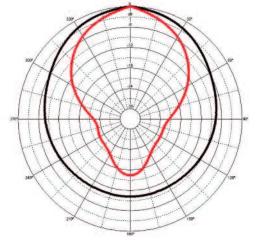

-stabilised ABS plastic
- » Emergency Evacuation System ready
- » High SPL Performance
- » Excellent speech intelligibility
- » Outstanding reproduction quality
- » Multi-tap transformer
- » IP66 Rated
- » Neutral two-tone grey colour
- » 100 VRMS rating
- » 5 power settings 1.25 W to 10W
- » Engineered to meet AS1670.4

## **Specifications:**

- » Dimensions
- » Weight
- » Power Taps
- » Sound Pressure at 1 Watt
- » Sound Pressure, Maximum
- » Frequency Response
- » Dispersion Angle
- » Operating Temperature
- » Ingress Protection

 180 x 255 mm
 Diameter x Length

 1.8 kg
 1.25 W, 2.5 W, 5 W, 7.5 W and 10 W

 104 dB SPL 1m, 1 kHz, (± 2 dB)
 114dB SPL 1m, 1 kHz, (± 2 dB)

 340 Hz – 10 kHz
 110°

 -20 °C to 55 °C
 IP66







Frequency Response (SPL 1W @ 1m)

Polar Plot (SPL v. Angle):





1 kHz 2 kHz

### **Ordering Information:**

| Product Code | Description                      |
|--------------|----------------------------------|
| C2053        | Speaker Horn, 100 Volt Line, 10W |