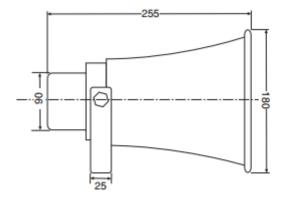

 180 x 255 mm
 Diameter x Length

 1.8 kg
 1.25 W, 2.5 W, 5 W, 7.5 W and 10 W

 104 dB SPL 1m, 1 kHz, (± 2 dB)
 114dB SPL 1m, 1 kHz, (± 2 dB)

 340 Hz – 10 kHz
 110°

 -20 °C to 55 °C
 IP66

Frequency Response (SPL 1W @ 1m)