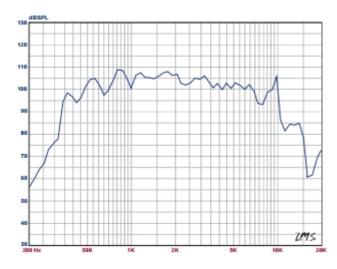

 180 x 255 mm
 Diameter x Length

 1.8 kg
 1.25 W, 2.5 W, 5 W, 7.5 W and 10 W

 104 dB SPL 1m, 1 kHz, (± 2 dB)
 114dB SPL 1m, 1 kHz, (± 2 dB)

 340 Hz – 10 kHz
 110°

 -20 °C to 55 °C
 IP66

Frequency Response (SPL 1W @ 1m)