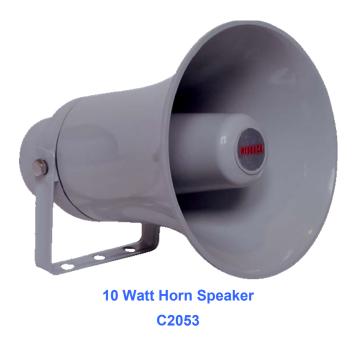

# 10 Watt Horn Speaker, IP66

## **Product Overview:**

The **10 Watt Horn Speaker C2053** offers a high degree of speech articulation and program clarity, essential to meet today's demanding evacuation standards.

Although the C2053 Speaker is suitable for general paging applications, it is primarily designed for Emergency Evacuation Systems. Supplied with an in-built bipolar capacitor, it is compatible with EWIS Control System utilising line-monitoring circuitry. It is also fitted with a 4-core termination lead to provide connection point for loop In, Loop Out wiring, as required by Australian Standard.

Compact, yet very efficient with a high SPL of 104 dB, 1 W @ 1m, this Horn Speaker is ideal for car parks, plant rooms, industrial plants, schools, train/bus stations and airports, etc.

The desired power tapping is selected using a screwdriver adjustable switch.

The speaker is supplied with nickel plated chrome hardware.