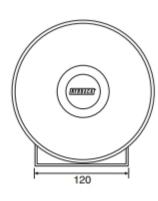

 180 x 255 mm
 Diameter x Length

 1.8 kg
 1.25 W, 2.5 W, 5 W, 7.5 W and 10 W

 104 dB SPL 1m, 1 kHz, (± 2 dB)
 114dB SPL 1m, 1 kHz, (± 2 dB)

 340 Hz – 10 kHz
 110°

 -20 °C to 55 °C
 IP66

Frequency Response (SPL 1W @ 1m)