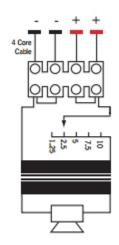

## **Product Overview:**

The **10 Watt Horn Speaker C2053** offers a high degree of speech articulation and program clarity, essential to meet today's demanding evacuation standards.

Although the C2053 Speaker is suitable for general paging applications, it is primarily designed for Emergency Evacuation Systems. Supplied with an in-built bipolar capacitor, it is compatible with EWIS Control System utilising line-monitoring circuitry. It is also fitted with a 4-core termination lead to provide connection point for loop In, Loop Out wiring, as required by Australian Standard.

 180 x 255 mm
 Diameter x Length

 1.8 kg
 1.25 W, 2.5 W, 5 W, 7.5 W and 10 W

 104 dB SPL 1m, 1 kHz, (± 2 dB)
 114dB SPL 1m, 1 kHz, (± 2 dB)

 340 Hz – 10 kHz
 110°

 -20 °C to 55 °C
 IP66

Frequency Response (SPL 1W @ 1m)