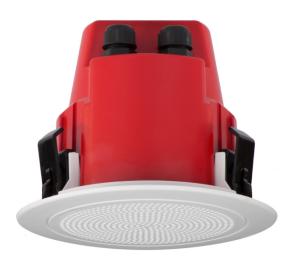

#### **Product Overview**

The **100mm Ceiling Speaker** (**C2170**) is an AS ISO 7240.24-certified 100 Volt Line speaker for Australian emergency warning, voice alarm, and public address systems.

This speaker has a rat-trap mounting system and is easily removed if necessary. At 117 mm high it will fit into most ceiling spaces.

The C2170 has a wide frequency response and high audio quality, suitable for fire evacuation, public address (PA) and background music.

To ensure compatibility with commonly-used fire evacuation systems, the C2170 incorporates a series blocking capacitors and 100 Vrms line transformer.

100mm Ceiling Speaker, 5W, White (C2170)