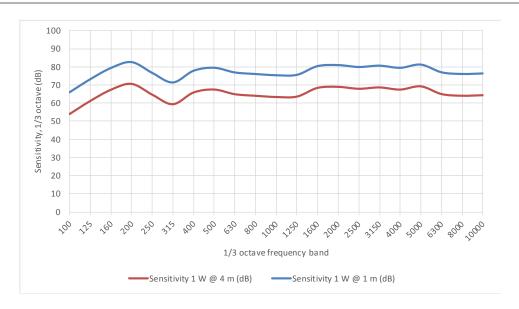

### **Sound Pressure Level**

## **Specifications**

| D                            | - 111                                                           | (400)(41)       |
|------------------------------|-----------------------------------------------------------------|-----------------|
| Rated Power                  | 5 Watts                                                         | (100 Volt Line) |
| Power Taps                   | 0.33 W, 0.66 W, 1.25 W, 2.5 W, 5 W                              | (100 Volt Line) |
| Sensitivity                  | 90 dB (1 W @ 1 m), 78 dB (1 W @ 4 m)                            |                 |
| Maximum Sound Pressure Level | 97 dB (5 W @ 1 m), 85 dB (5 W @ 4 m)                            |                 |
| Frequency Response           | 100 Hz - 15 kHz                                                 |                 |
| Coverage Angle (-6 dB)       | 500 Hz: > 180°, 1000 Hz: > 180°, 2000 Hz: 163°, 4000 Hz: 77°    |                 |
| Environmental Type           | Type A (for indoor applications)                                |                 |
| Speaker Component            | 100 mm paper cone speaker                                       |                 |
| Mounting Hole                | 140 mm Ø                                                        |                 |
| Mounting Method              | 3 x plastic spring loaded clip                                  |                 |
| Line Supervision             | Yes, 22 µF bipolar capacitor                                    |                 |
| Applicable Cable             | 2.5 mm² (14 AWG) max conductor area                             |                 |
| Connection                   | 4 way screw terminal                                            |                 |
|                              | Flame retardant ABS grille (Taitalace 8540T)                    |                 |
| Finish                       | Black flame retardant ABS spring clip (Cycoloy C2950HF)         |                 |
|                              | Red flame retardant ABS transformer dome cover (Starex VH-0800) |                 |
| IP Rating                    | IP21C                                                           |                 |
| Operating Temperature        | -20 °C to 55 °C                                                 |                 |
| Humidity                     | < 95 % RH, non-condensing                                       |                 |
| Dimensions                   | 159 x 122 mm (Diameter x Depth)                                 |                 |
| Weight                       | 700 g                                                           |                 |