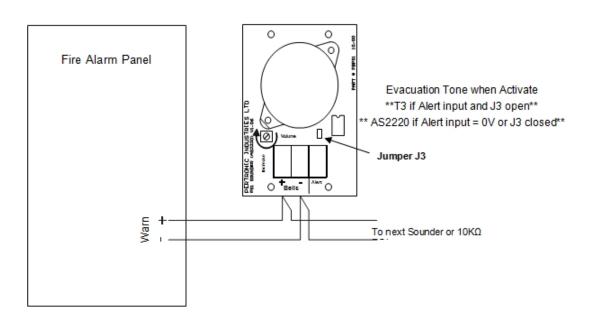

nd is supplied with a protective plastic cover for installation during building construction
- » Available with Red or White clip on cover



#### Tone Characteristics:

- » Dimensions
- » Sound Level Output (peak)
- » Volume Control Range
- » Operating Voltage
- » Quiescent Current
- » Operating Current
- » Controls

117 x 74 x 12W x H x D mm (depth above Flush Box)Evacuation 12 Volt: High Volume – 95 dBA  $\pm$  3 dBA @ 1 mEvacuation 24 Volt: High Volume – 98 dBA  $\pm$  3 dBA @ 1 m20 dB9.5 to 30 VDC0.2  $\mu$ A @ 12 VDC0.4  $\mu$ A @ 24 VDCISO8201 (T3)9 mA Average, 25 mA peak @ 24 VDCAS222014 mA average, 28 mA peak @ 24 VDCLink selectable for T3 or AS2220 (default = No Link = T3)

## **Sound Pressure Distribution:**



PS1-T3 Sound Distribution at 1 metre

#### **Connection Diagram:**



#### **Ordering Information:**

| Product Code | Description                                    |
|--------------|------------------------------------------------|
| PS1-RT3      | Conventional Sounder (Red) with AUS T3 Tones   |
| PS1-WT3      | Conventional Sounder (White) with AUS T3 Tones |