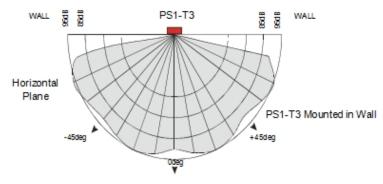

d in standard single-gang flush or surface mount electrical fittings and is supplied with a protective plastic cover for installation during building construction
- » Available with Red or White clip on cover



#### Tone Characteristics:

- » Dimensions
- » Sound Level Output (peak)
- » Volume Control Range
- » Operating Voltage
- » Quiescent Current
- » Operating Current
- » Controls

117 x 74 x 12W x H x D mm (depth above Flush Box)Evacuation 12 Volt: High Volume – 95 dBA  $\pm$  3 dBA @ 1 mEvacuation 24 Volt: High Volume – 98 dBA  $\pm$  3 dBA @ 1 m20 dB9.5 to 30 VDC0.2  $\mu$ A @ 12 VDC0.4  $\mu$ A @ 24 VDCISO8201 (T3)9 mA Average, 25 mA peak @ 24 VDCAS222014 mA average, 28 mA peak @ 24 VDCLink selectable for T3 or AS2220 (default = No Link = T3)

## **Sound Pressure Distribution:**



PS1-T3 Sound Distribution at 1 metre

#### **Connection Diagram:**



#### **Ordering Information:**

| Product Code | Description                                    |
|--------------|------------------------------------------------|
| PS1-RT3      | Conventional Sounder (Red) with AUS T3 Tones   |
| PS1-WT3      | Conventional Sounder (White) with AUS T3 Tones |