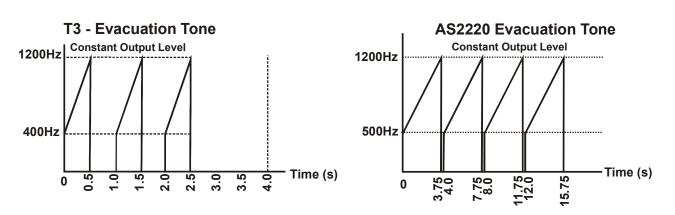

## **Features:**

- » Generates the Evacuation tone as specified by ISO8201 (T3) or AS2220 (link selectable)
- » Normally connected to the monitored Warning System output of a Fire Alarm panel and is activated when the output circuit voltage polarity is reversed for the Alarm state
- » May be mounted in standard single-gang flush or surface mount electrical fittings and is supplied with a protective plastic cover for installation during building construction
- » Available with Red or White clip on cover

#### Tone Characteristics:

- » Dimensions
- » Sound Level Output (peak)
- » Volume Control Range
- » Operating Voltage
- » Quiescent Current
- » Operating Current
- » Controls

117 x 74 x 12W x H x D mm (depth above Flush Box)Evacuation 12 Volt: High Volume – 95 dBA  $\pm$  3 dBA @ 1 mEvacuation 24 Volt: High Volume – 98 dBA  $\pm$  3 dBA @ 1 m20 dB9.5 to 30 VDC0.2  $\mu$ A @ 12 VDC0.4  $\mu$ A @ 24 VDCISO8201 (T3)9 mA Average, 25 mA peak @ 24 VDCAS222014 mA average, 28 mA peak @ 24 VDCLink selectable for T3 or AS2220 (default = No Link = T3)