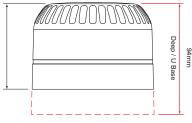

Due to its wide operating voltage and automatic synchronisation, the Solex beacon is a flexible solution for all types of alarm and monitoring systems.

Powered by Xenon technology, the Solex is a cost effective solution that can compliment audible alarms in high-noise environments.

### **Features**

- 3 light output variants
- 5 lens colour variants
- 9-60V
- Anti-tamper switch option

### **Benefits**

- Manage the current to suit your application
- Use for fire warning or general signalling
- Wide operating voltage for maximum flexibility
- For use where security is an issue (tamper switch)
- Increased visibility from wide viewing angle of flash
- Synchronised flash

# Dimensions





## **Technical Specification**

| Voltage      | 9 - 60Vdc                        |  |
|--------------|----------------------------------|--|
| Current      | 40 / 88 / 240mA                  |  |
| Light Output | 3 / 10 / 15cd                    |  |
| Flash Rate   | Single flash @ 1Hz<br>60FPM      |  |
| Monitoring   | Reverse polarity                 |  |
| Temperature  | - 25°C to + 70°C                 |  |
| Protection   | IP21C (s)* IP65 (d)*             |  |
| Construction | Base ABS, FR, PC lens            |  |
| Weight       | 0.1Kg                            |  |
| Colour       | Red or white base                |  |
| Flash colour | Red, amber, blue, green or white |  |
|              |                                  |  |

(s)\* Shallow Base (d)\* Deep / U Base

Solex Ambe