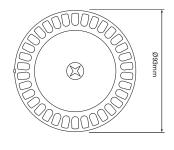

Due to its wide operating voltage and automatic synchronisation, the Solex beacon is a flexible solution for all types of alarm and monitoring systems.

Powered by Xenon technology, the Solex is a cost effective solution that can compliment audible alarms in high-noise environments.

### **Features**

- 3 light output variants
- 5 lens colour variants
- 9-60V
- Anti-tamper switch option

### **Benefits**

- Manage the current to suit your application
- Use for fire warning or general signalling
- Wide operating voltage for maximum flexibility
- For use where security is an issue (tamper switch)
- Increased visibility from wide viewing angle of flash
- Synchronised flash

# Dimensions





## **Technical Specification**

| Voltage      | 9 - 60Vdc                        |  |
|--------------|----------------------------------|--|
| Current      | 40 / 88 / 240mA                  |  |
| Light Output | 3 / 10 / 15cd                    |  |
| Flash Rate   | Single flash @ 1Hz<br>60FPM      |  |
| Monitoring   | Reverse polarity                 |  |
| Temperature  | - 25°C to + 70°C                 |  |
| Protection   | IP21C (s)* IP65 (d)*             |  |
| Construction | Base ABS, FR, PC lens            |  |
| Weight       | 0.1Kg                            |  |
| Colour       | Red or white base                |  |
| Flash colour | Red, amber, blue, green or white |  |
|              |                                  |  |

(s)\* Shallow Base (d)\* Deep / U Base

Solex Am