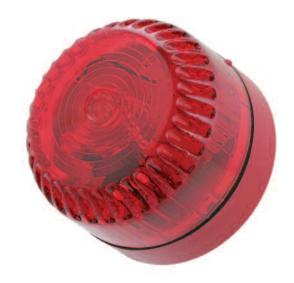

Due to its wide operating voltage and automatic synchronisation, the Solex beacon is a flexible solution for all types of alarm and monitoring systems.

Powered by Xenon technology, the Solex is a cost effective solution that can compliment audible alarms in high-noise environments.

### **Features**

- 3 light output variants
- 5 lens colour variants
- 9-60V
- Anti-tamper switch option

### **Benefits**

- Manage the current to suit your application
- Use for fire warning or general signalling
- Wide operating voltage for maximum flexibility
- For use where security is an issue (tamper switch)
- Increased visibility from wide viewing angle of flash
- Synchronised flash