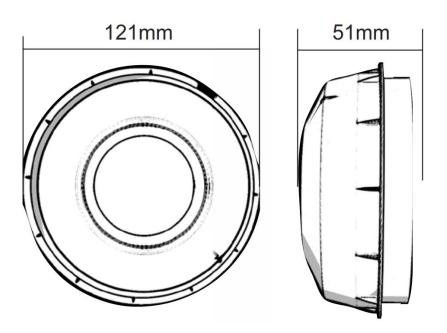

## **Specifications:**

» Dimensions (in B501AP Base)

» Weight

» Terminal Size

» Supply Voltage

» Max Current Consumption

» Standby Current

» Strobe Flash Rate

» Humidity

» Operating Temperature

» Lens Colour

121 x 61.5 mm

Diameter x Depth

168 g

1.5 mm<sup>2</sup> to 2.5 mm<sup>2</sup>

15 VDC to 32 VDC